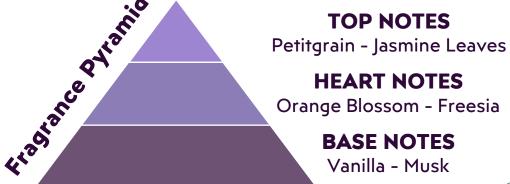

## Indulging compositions, including ingredients and fragrances closely related to:

- Calm/ Anti- Stress mood e.g.. lavender, jasmine, petitgrain
- Rejuvenation, optimism, well-being