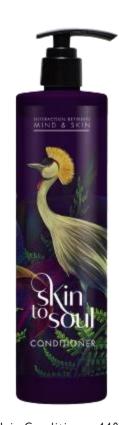

### 5 Main products:

Shampoo, Conditioner, Shower Gel, Body Lotion, Liquid Soap - Available in Dispenser (440ml) and Doypacks (1100ml)

Plus:

Relaxing Oil for Hand and Foot, Bar Soap

Room extras:

Candles, Reed Diffusers, Fabric Fresheners

## **Invisible System Refillable Dispensers**

Shower Gel 440ml

Body Lotion 440ml

Hair Conditioner 440ml

Liquid Hand Soap 440ml

Installation Instructions: <u>Papoutsanis - Invisible</u> <u>Bracket - Installation Methods (youtube.com)</u>