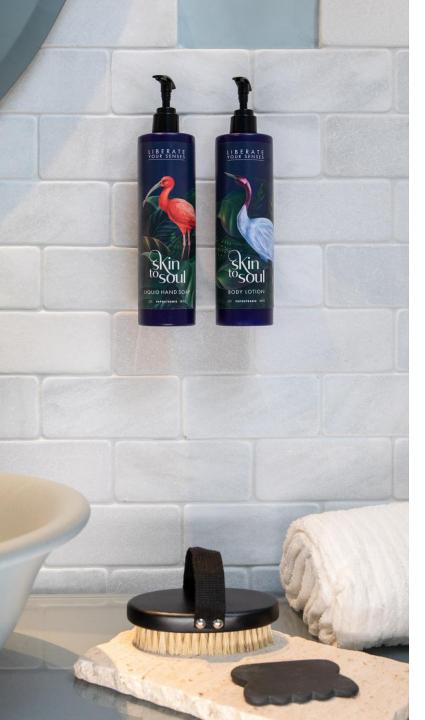

### 5 Main products:

Shampoo, Conditioner, Shower Gel, Body Lotion, Liquid Soap - Available in Dispenser (440ml) and Doypacks (1100ml)

Plus:

Relaxing Oil for Hand and Foot, Bar Soap

Room extras:

Candles, Reed Diffusers, Fabric Fresheners

## **Invisible System Refillable Dispensers**

Shower Gel 440ml

Body Lotion 440ml

Hair Conditioner 440ml

Liquid Hand Soap 440ml

Installation Instructions: <u>Papoutsanis - Invisible</u> <u>Bracket - Installation Methods (youtube.com)</u>

Invisible Bracket